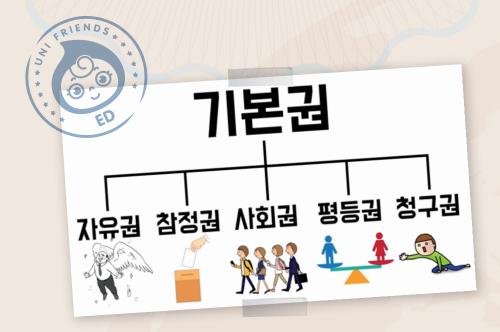

#### \* 유튜브 : 워너비 / 기본권 중 자유권과 사회권을 중심으로

기본권은 헌법에 의해 보장되는 국민의 기본적인 권리. 기본권은 크게 자유권, 참정권, 사회권, 평등권, 청구권으로 나눌 수 있는데 이 중 자유권은 생명권, 사상·종교·표현의 자유, 이동 및 거주권 등의 권리, 사회권은 식량권, 건강권, 교육권, 노동권 등의 권리